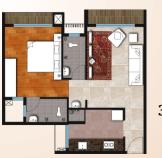

Well being in the best spirit"



## **CONTACT US**

**SHIBAM ASSOCAITES** 

SALES OFFICE: 7 GOLA LANE, RUKHSANA MANSION, BEHIND CENTRAL CAMERA SHOP, FORT, MUMBAI - 400 001

SITE: BURHANI PARK, KARJAT MATHERAN ROAD, OPP. L.A.E.S. SCHOOL, NERAL, DIST. RAIGADH, MAHARASTRA

## Burhani Park Neral

"where dew-drops live longer"



## **CLUSTER C - RUMMANA**

- Common Amenities like Garden, Play Area, Jogging Track, Power backup for Lifts & Lobby Lights etc.
- Vitrified Floor Tilling in Each room & Anti Skid Flooring in Bathroom
- Granite Kitchen Platform with Stainless Steel Sink, Provision for Mori(For Washing Utensils)
- Jaguar Fittings, Teak wood Main door, Powder Coated Aluminium windows, Concealed electrification



TYPE A

CARPET

AREA

36.14 sq.mtr

TYPE B

CARPET AREA

37.12 sq.mtr





TYPE C

CARPET AREA

38.98 sq.mtr

TYPE D

CARPET AREA

39.94 sq.mtr