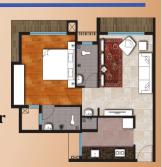

S** 

SALES OFFICE: 7 GOLA LANE, RUKHSANA MANSION, BEHIND CENTRAL CAMERA SHOP, FORT, MUMBAI - 400 001

SITE: BURHANI PARK, KARJAT MATHERAN ROAD, OPP. L.A.E.S. SCHOOL, NERAL, DIST. RAIGADH, MAHARASTRA

## Burhani Park Neral

"where dew-drops live longer"



## **CLUSTER C - RUMMANA**

- Common Amenities like Garden, Play Area, Jogging Track, Power backup for Lifts & Lobby Lights etc.
- Vitrified Floor Tilling in Each room & Anti Skid Flooring in Bathroom
- Granite Kitchen Platform with Stainless Steel Sink, Provision for Mori(For Washing Utensils)
- Jaguar Fittings, Teak wood Main door, Powder Coated Aluminium windows, Concealed electrification



TYPE A

CARPET

AREA

36.14 sq.mtr

TYPE B

CARPET AREA

37.12 sq.mtr





TYPE C

CARPET AREA

38.98 sq.mtr

TYPE D

CARPET AREA

39.94 sq.mtr