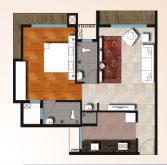

s just the right balance of Nature & Infrastructure to keep both Health and Well being in the best spirit"



## **CONTACT US**

**SHIBAM ASSOCAITES** 

SALES OFFICE: 7 GOLA LANE, RUKHSANA MANSION, BEHIND CENTRAL CAMERA SHOP, FORT, MUMBAI - 400 001

SITE: BURHANI PARK, KARJAT MATHERAN ROAD, OPP. L.A.E.S. SCHOOL, NERAL, DIST. RAIGADH, MAHARASTRA

## Burhani Park Neral

"where dew-drops live longer"



## **CLUSTER C - RUMMANA**

- Common Amenities like Garden, Play Area, Jogging Track, Power backup for Lifts & Lobby Lights etc.
- Vitrified Floor Tilling in Each room & Anti Skid Flooring in Bathroom
- Granite Kitchen Platform with Stainless Steel Sink, Provision for Mori(For Washing Utensils)
- Jaguar Fittings, Teak wood Main door, Powder Coated Aluminium windows, Concealed electrification



TYPE A

CARPET

AREA

36.14 sq.mtr

TYPE B

CARPET AREA

37.12 sq.mtr





TYPE C

CARPET AREA

38.98 sq.mtr

TYPE D

CARPET AREA

39.94 sq.mtr