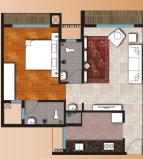

nd Well being in the best spirit"



## **CONTACT US**

**SHIBAM ASSOCAITES** 

SALES OFFICE: 7 GOLA LANE, RUKHSANA MANSION, BEHIND CENTRAL CAMERA SHOP, FORT, MUMBAI - 400 001

SITE: BURHANI PARK, KARJAT MATHERAN ROAD, OPP. L.A.E.S. SCHOOL, NERAL, DIST. RAIGADH, MAHARASTRA

## Burhani Park Neral

"where dew-drops live longer"



## **CLUSTER C - RUMMANA**

- Common Amenities like Garden, Play Area, Jogging Track, Power backup for Lifts & Lobby Lights etc.
- Vitrified Floor Tilling in Each room & Anti Skid Flooring in Bathroom
- Granite Kitchen Platform with Stainless Steel Sink, Provision for Mori(For Washing Utensils)
- Jaguar Fittings, Teak wood Main door, Powder Coated Aluminium windows, Concealed electrification



TYPE A

CARPET

AREA

36.14 sq.mtr

TYPE B

CARPET AREA

37.12 sq.mtr





TYPE C

CARPET AREA

38.98 sq.mtr

TYPE D

CARPET AREA

39.94 sq.mtr