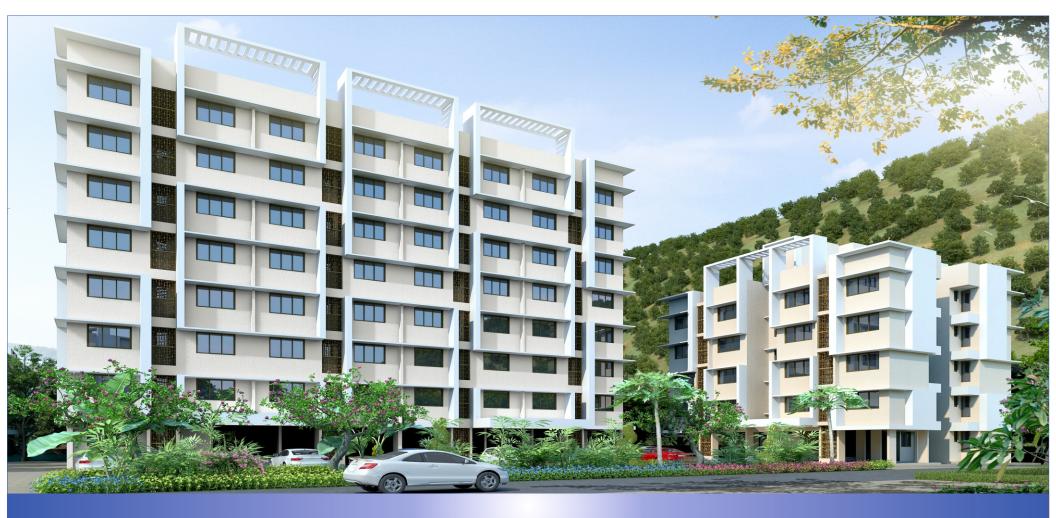

## Burhani Park Neral

"where dew-drops live longer"

## **CLUSTER C - RUMMANA**

- Common Amenities like Garden, Play Area, Jogging Track, Power backup for Lifts & Lobby Lights etc.
- Vitrified Floor Tilling in Each room & Anti Skid Flooring in Bathroom
- Granite Kitchen Platform with Stainless Steel Sink, Provision for Mori(For Washing Utensils)
- Jaguar Fittings, Teak wood Main door, Powder Coated Aluminium windows, Concealed electrification