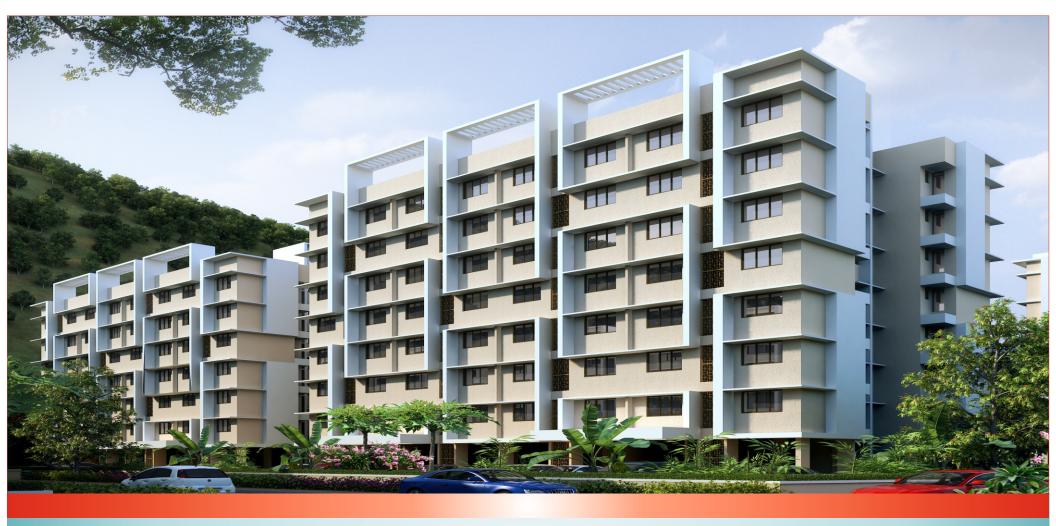

# Burhani Park Neral

"where dew-drops live longer"

## **CLUSTER F - MANAK**

- 4 Buildings of 7 Storeys each
- Common Amenities like Garden, Play Area, Jogging Track, Power backup for Lifts & Lobby Lights etc.
- Vitrified Floor Tilling in Each room & Anti Skid Flooring in Bathroom
- Granite Kitchen Platform with Stainless Steel Sink, Provision for Mori(For Washing Utensils)
- Jaguar Fittings, Teak wood Main door, Powder Coated Aluminium windows, Concealed electrification