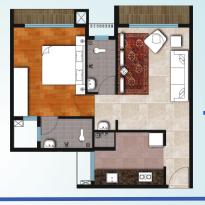

### TYPE A

CARPET

AREA

39.94 sq.mtr

38.98 sq.mtr

"Neral has just the right balance of Nature & Infrastructure to keep both Health and Well being in the best spirit"