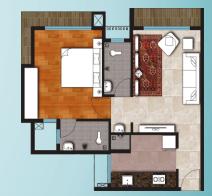

# Burhani Park Neral

"where dew-drops live longer"



## **CLUSTER F - MANAK**

- 4 Buildings of 7 Storeys each
- Common Amenities like Garden, Play Area, Jogging Track, Power backup for Lifts & Lobby Lights etc.
- Vitrified Floor Tilling in Each room & Anti Skid Flooring in Bathroom
- Granite Kitchen Platform with Stainless Steel Sink, Provision for Mori(For Washing Utensils)
- Jaguar Fittings, Teak wood Main door, Powder Coated Aluminium windows, Concealed electrification



**TYPE B** 

**CARPET** 

AREA

### TYPE A

CARPET

AREA

39.94 sq.mtr

38.98 sq.mtr



"Neral has just the right balance of Nature & Infrastructure to keep both Health and Well being in the best spirit"



## **CONTACT US**

#### SHIBAM ASSOCAITES

SALES OFFICE: 7 GOLA LANE, RUKHSANA MANSION, BEHIND CENTRAL CAMERA SHOP, FORT , MUMBAI - 400 001

SITE : BURHANI PARK, KARJAT MATHERAN ROAD, OPP. L.A.E.S. SCHOOL, NERAL, DIST. RAIGADH, MAHARASTRA